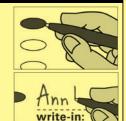

## Instructions to voters

To vote for a candidate, use a black pen to fill in the oval next to the name, like this:

**To write in** a qualified candidate who is not already on the ballot, fill in the oval and write the name of the person on the line.