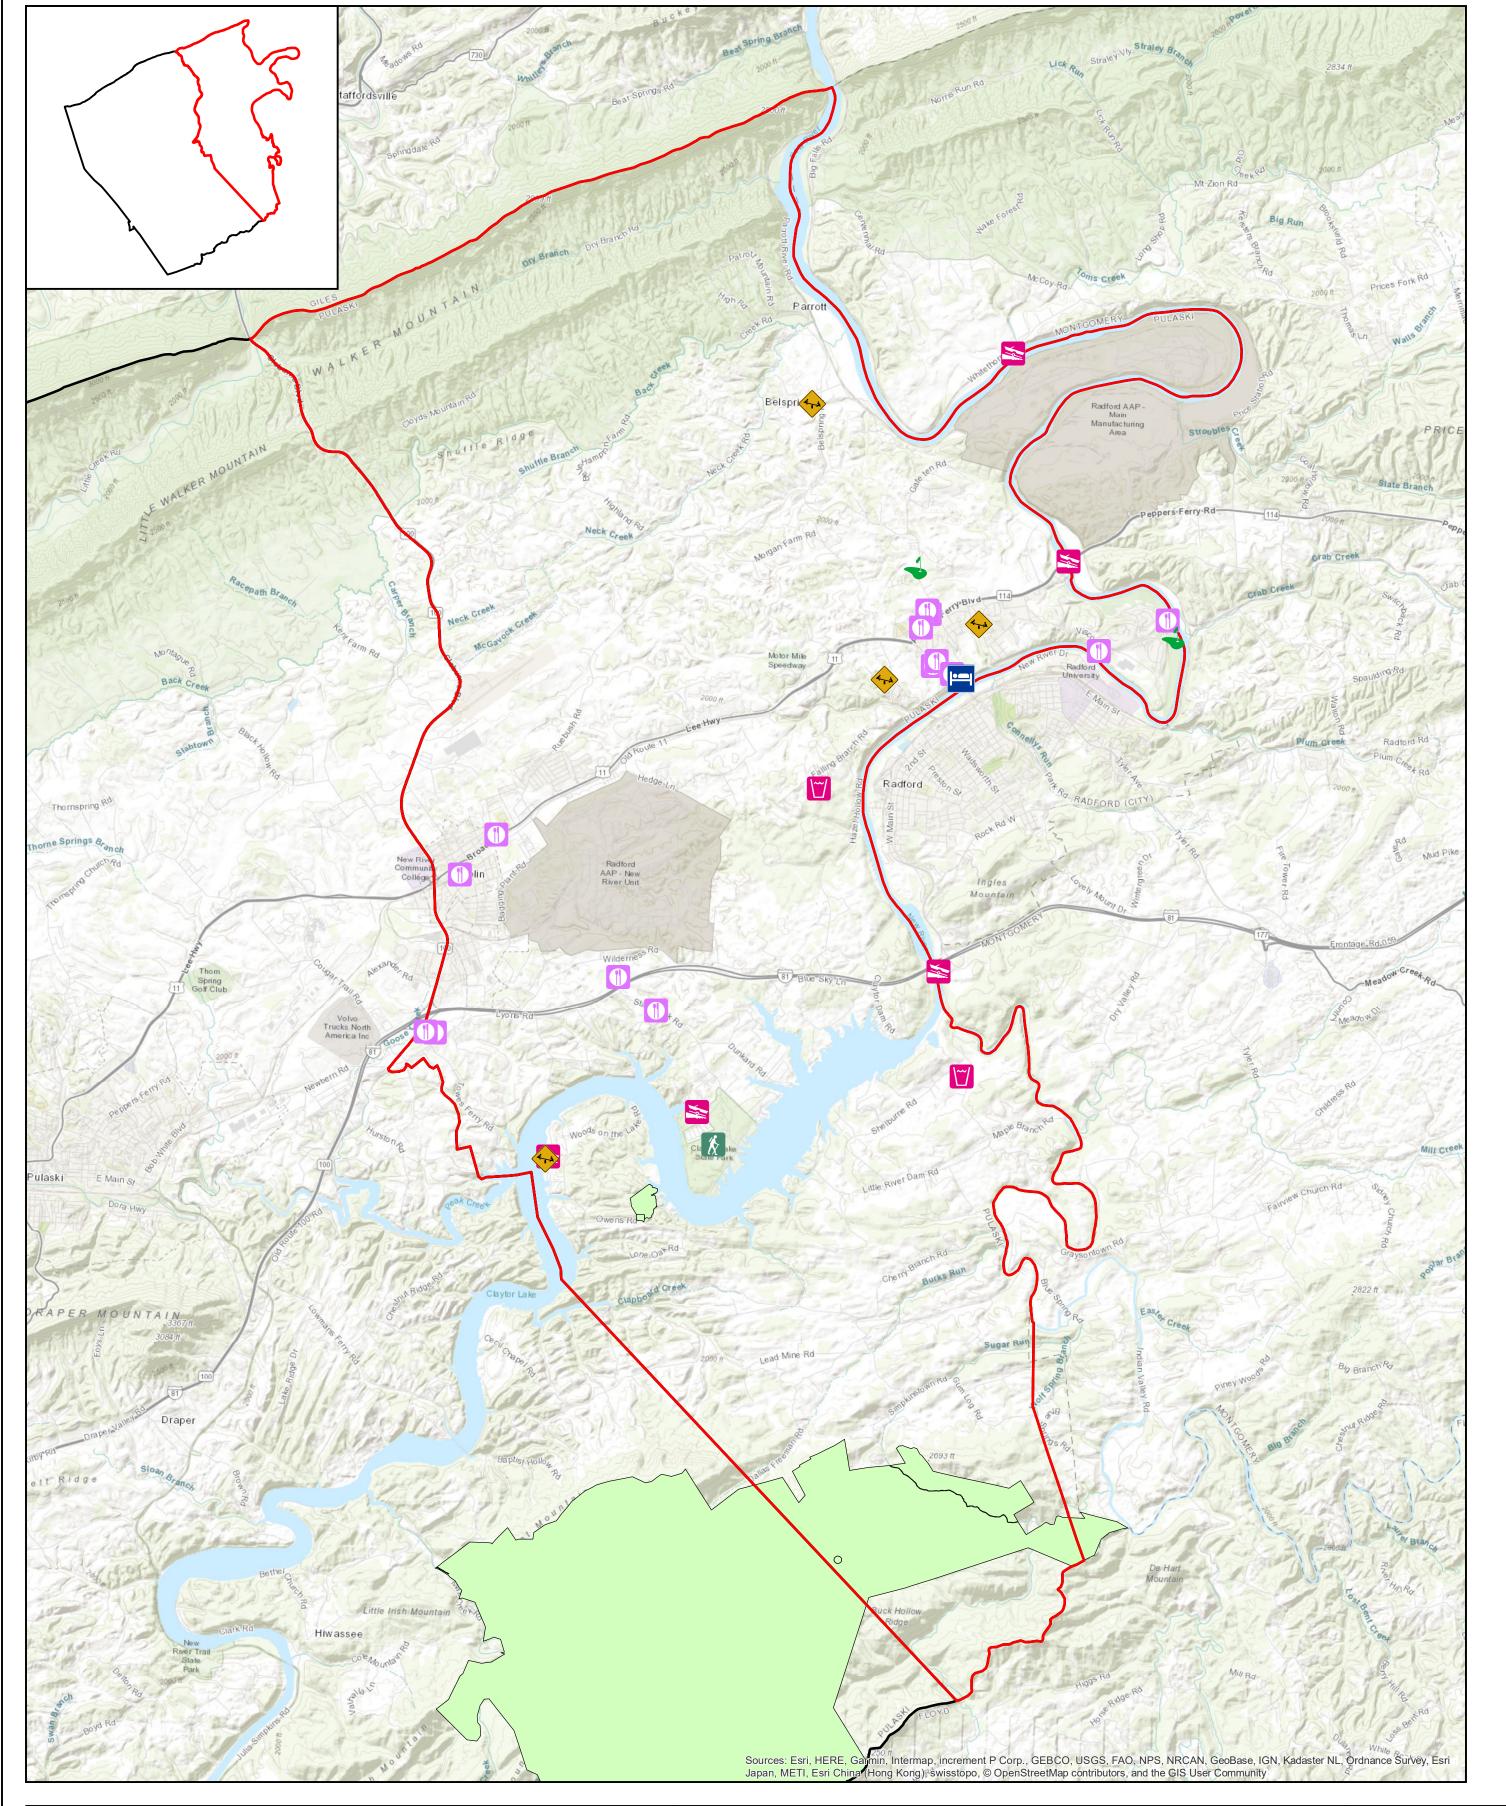

### **Outdoor Adventure**

Claytor Lake State Park New River Community Park Old Riverlawn Park Belspring Park Pete Dye River Course Loch Lowman Golf Course DeHaven Park Mountain 2 Island Paddleboard Company